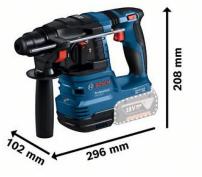

### Noise/vibration information

| Noise, visitation information                      |                                                                                                                                                     |
|----------------------------------------------------|-----------------------------------------------------------------------------------------------------------------------------------------------------|
| Noise level                                        | The A-rated noise level of the power tool is typically as follows: Sound pressure level 94 dB(A); Sound power level 102 dB(A). Uncertainty K= 3 dB. |
| Tool dimensions (width)                            | 102 mm                                                                                                                                              |
| Tool dimensions (length)                           | 296 mm                                                                                                                                              |
| Tool dimensions (height)                           | 208 mm                                                                                                                                              |
| Battery voltage                                    | 18.0 V                                                                                                                                              |
| Impact energy (according to EPTA 05/2016)          | 1.9 J                                                                                                                                               |
| Impact rate at rated speed                         | 0 – 4,675 bpm                                                                                                                                       |
| Rated speed                                        | 0 – 4,675 rpm                                                                                                                                       |
| Weight excl. battery                               | 2.3 kg                                                                                                                                              |
| Tool holder                                        | SDS plus                                                                                                                                            |
| Drilling dia. in concrete with hammer drill bits   | 4 – 22 mm                                                                                                                                           |
| Opt. app. range in concrete with hammer drill bits | 4 – 12 mm                                                                                                                                           |
| Max. drilling diameter in metal                    | 13 mm                                                                                                                                               |
| Max. drilling diameter in wood                     | 20 mm                                                                                                                                               |
| Sound pressure level                               | 94 dB(A)                                                                                                                                            |
| Sound power level                                  | 102 dB(A)                                                                                                                                           |
| Uncertainty K                                      | 3 dB                                                                                                                                                |
| Product category subdivision                       | Cordless Rotary Hammer with SDS plus                                                                                                                |