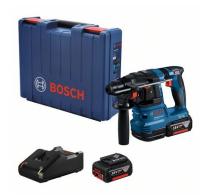

# 0 611 924 0F0 - GBH 185-LI

| Material number                                           | 0 611 924 0F0 |
|-----------------------------------------------------------|---------------|
| EAN                                                       | 4059952661360 |
| 2 x battery GBA 18V 4.0Ah<br>1 607 A35 0M0                | <b>√</b>      |
| Quick charger GAL 18V-40<br>Professional<br>2 607 226 537 | ✓             |

# 0 611 924 0F0 - GBH 185-LI